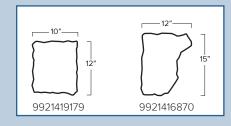

## Specifications

| Item No.   | Dimensions    | Finish       | Pack |
|------------|---------------|--------------|------|
| 9921419179 | 10" W x 12" L | Black Marble | 1    |
| 9921416870 | 12" W x 15" L | Black Marble | 1    |
| 9921410311 | 13" W x 19" L | Black Marble | 1    |
| 9921410310 | 15" W x 15" L | Black Marble | 1    |