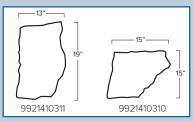

## Specifications

| Item No.   | Dimensions    | Finish       | Pack |
|------------|---------------|--------------|------|
| 9921419179 | 10" W x 12" L | Black Marble | 1    |
| 9921416870 | 12" W x 15" L | Black Marble | 1    |
| 9921410311 | 13" W x 19" L | Black Marble | 1    |
| 9921410310 | 15" W x 15" L | Black Marble | 1    |