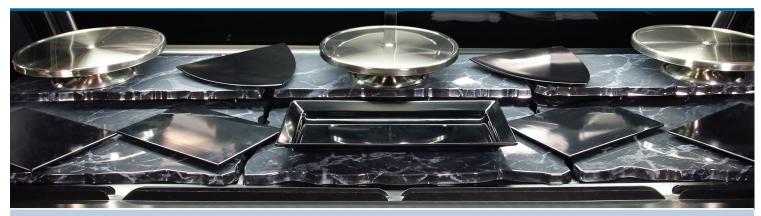

## **Melamine Buffet Stones**

## Create a natural, upscale presentation

Add dimension and attract attention with Melamine Buffet Stones. Beautiful stone prints provide maximum visual impact to any case. Constructed from heavy-weight .75" thick melamine.