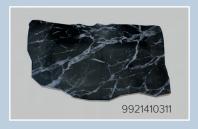

## Specifications

| Item No.   | Dimensions    | Finish       | Pack |
|------------|---------------|--------------|------|
| 9921419179 | 10" W x 12" L | Black Marble | 1    |
| 9921416870 | 12" W x 15" L | Black Marble | 1    |
| 9921410311 | 13" W x 19" L | Black Marble | 1    |
| 9921410310 | 15" W x 15" L | Black Marble | 1    |